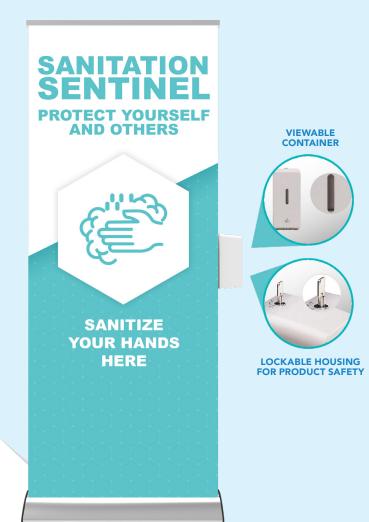

### **SANITATION SENTINEL**

- 1000ml battery operated sanitizer dispenser with lock
- Accessory channel holds dispenser upright
- Variable heights 60" 83"
- Hybrid bungee/telescoping pole with toolless quick rail assembly
- Adjustable feet on base
- Anodized silver base
- Quick slide graphic to leader attachment
- Graphic tensioner
- Comes with carry bag and strap