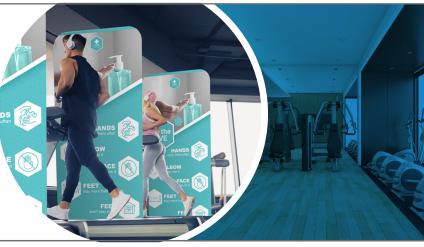

### **HEALTH AND FITNESS FACILITIES**

- Safety signage helps manage expectations of shared spaces
- Easily wipe down or wash dividers
- Promote healthy best practices for member comfort

### SOCIAL DISTANCING FLOOR DECALS

- Slip-Resistant Vinyl
- Can be used on carpet or solid surfaces

Help stop coronavirus

1 HANDS Wash them often 2 ELBOW

Cough into it

Don't touch it

**4 FEEI** Stay more than 6ft (2m) apart

**5 FEEL** sick? Stay home