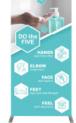

Help stop coronavirus

1 HANDS Wash them often 2 ELBOW

Cough into it

Don't touch it

**4 FEEI** Stay more than 6ft (2m) apart

**5 FEEL** sick? Stay home