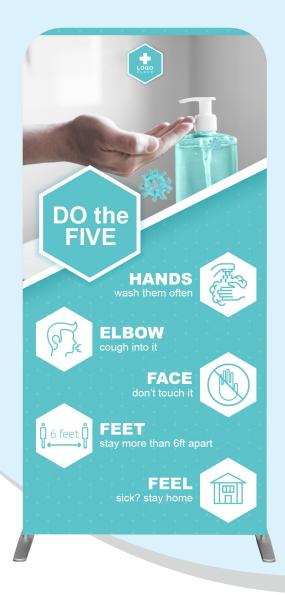

Help stop coronavirus

1 HANDS Wash them often 2 ELBOW

Cough into it

Don't touch it

**4 FEEI** Stay more than 6ft (2m) apart

**5 FEEL** sick? Stay home