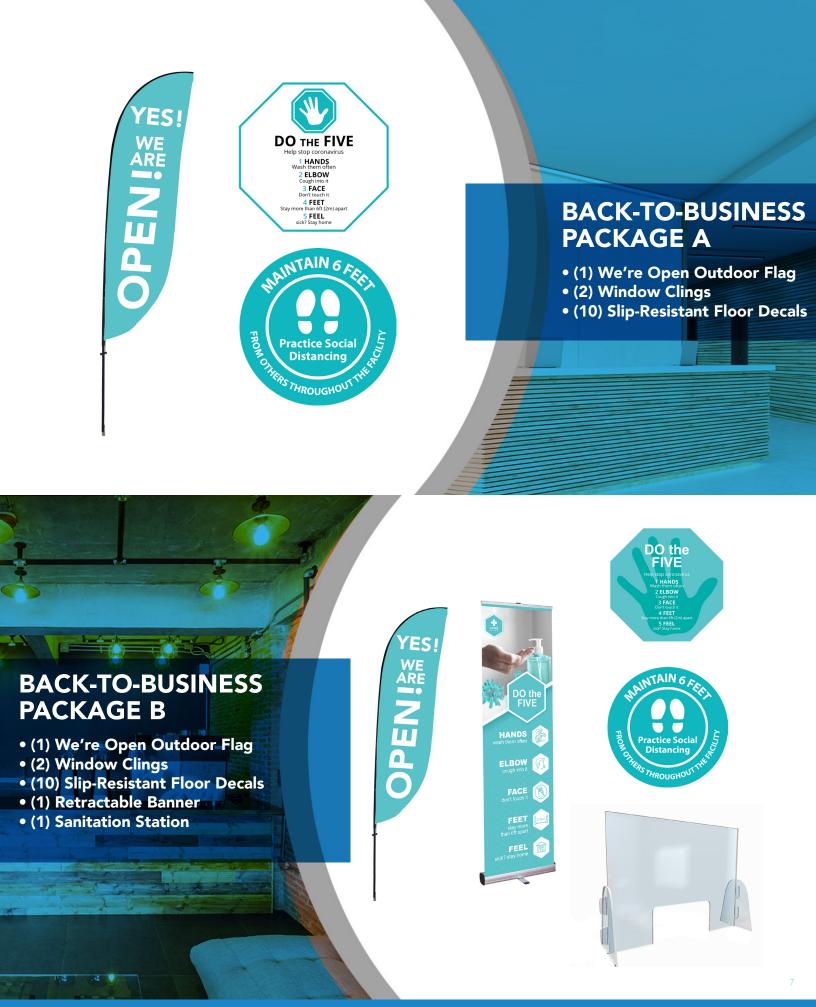

### **BACK-TO-BUSINESS** PACKAGE A

- (1) We're Open Outdoor Flag (10) Slip-Resistant Floor
- (2) Window Clings
- Decals

### **BACK-TO-BUSINESS PACKAGE B**

- (1) We're Open Outdoor Flag (1) Retractable Banner
- (2) Window Clings • (10) Slip-Resistant Floor Decals
- (1) Sanitation Shield