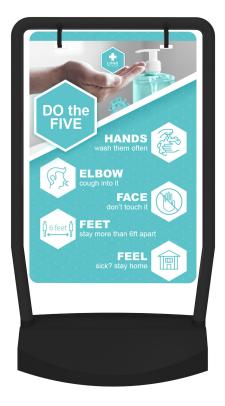

Help stop coronavirus

1 HANDS Wash them often 2 ELBOW

Cough into it

Don't touch it

**4 FEEI** Stay more than 6ft (2m) apart

**5 FEEL** sick? Stay home