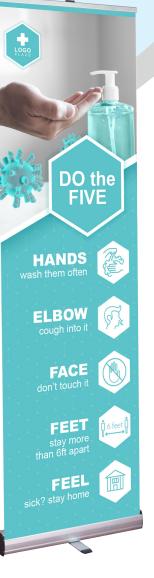

### **RETRACTABLE BANNERS**

HANDS

- 3-piece bungee pole
- Snap top graphic rail
- Offered in silver base with black end caps
- Swivel feet for extra stability
- Includes carry bag
- Standard height of 78.5"
- Quick and easy to assemble

Help stop coronavirus

1 HANDS Wash them often 2 ELBOW

Cough into it

Don't touch it

**4 FEEI** Stay more than 6ft (2m) apart

**5 FEEL** sick? Stay home