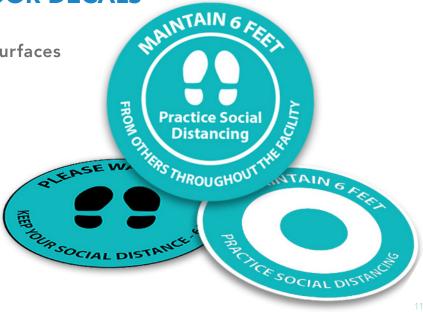

### SOCIAL DISTANCING FLOOR DECALS

- Slip-Resistant Vinyl
- Can be used on carpet or solid surfaces