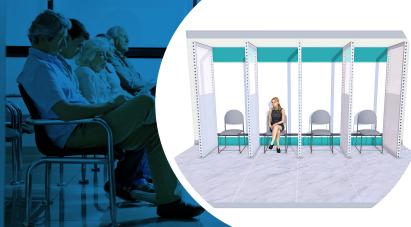

### WAITING ROOMS AND MODULAR SPACES

- Keep customers waiting safely and separately
- Walls can be different lengths and spaces apart
- Toolless quick installation and custom brandable walls

### SAFE-DISTANCE WAITING DIVIDERS

- Great for dividing seating areas or spaces
- Straight bungee-corded aluminum tube frame with rounded corners
- Easy slip-over fabric graphic
- Carry bag included
- Easy to store and ship
- Quick to set up