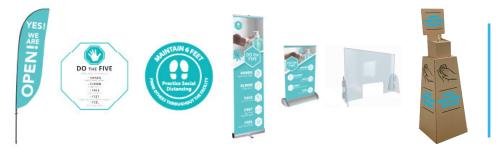

SANITATION SHIELDS

OPEN FOR BUSINESS SIGNS

SOCIAL DISTANCING FLOOR DECALS

SANITATION STATIONS

SAFETY SIGNAGE

WALL CLINGS

### **SANITATION SHIELDS**

- Protect your staff and your customers
- Perfect for any office, hospital, grocer, or convenience counter
- Easy to assemble
- Made from ¼" clear acrylic
- Interlocking parts require no tools to assemble
- Custom sizes available

### SOCIAL DISTANCING FLOOR DECALS

- Slip-Resistant Vinyl
- Can be used on carpet or solid surfaces

### WE'RE OPEN OUTDOOR FLAG

- Double-sided graphic fabric
- Fiber pole allows for great flexibility and durability
- Hardware includes outdoor ground stake and storage bag
- Additional base options available

### **ECO-SANITATION STAND**

HAND SANITIZING STATION

- Recyclable cardboard material
- Lightweight frame houses your sanitizer pump dispenser
- Sturdy and portable design
- Customize with vinyl adhesive in your logo or designs

### **INFORMATIVE WALL CLINGS**

- Post your most important message in your window without compromising the view
- Sticks easily to glass or plexi, or any vertical surface
- Variety of custom colors and shapes
- Brandable options available