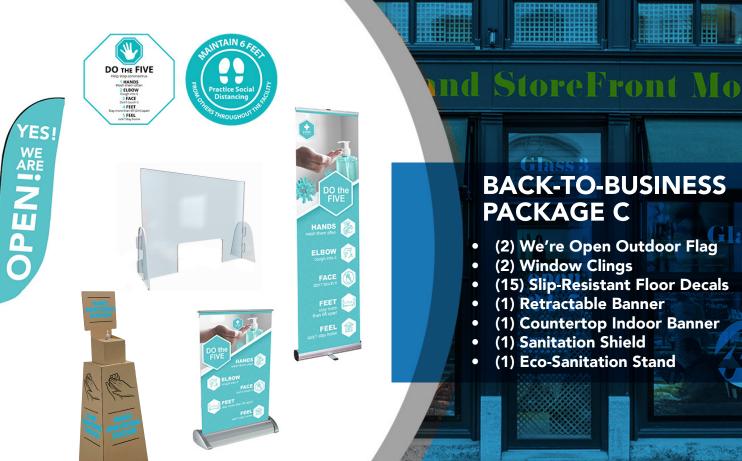

### **BACK-TO-BUSINESS PACKAGE C**

- (2) We're Open Outdoor Flag
- (2) Window Clings
- (15) Slip-Resistant Floor Decals
  - (1) Retractable Banner
  - (1) Countertop Indoor Banner
  - (1) Sanitation Shield
  - (1) Eco-Sanitation Stand