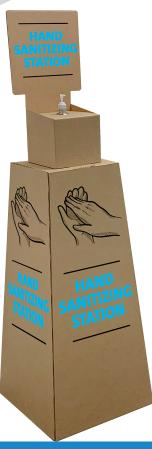

### **ECO-SANITATION STAND**

HAND SANITIZING STATION

- Recyclable cardboard material
- Lightweight frame houses your sanitizer pump dispenser
- Sturdy and portable design
- Customize with vinyl adhesive in your logo or designs