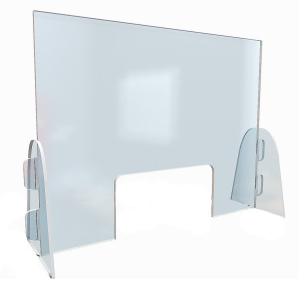

### **SANITATION SHIELDS**

- Protect your staff and your customers
- Perfect for any office, hospital, grocer, or convenience counter
- Easy to assemble
- Made from ¼" clear acrylic
- Interlocking parts require no tools to assemble
- Custom sizes available